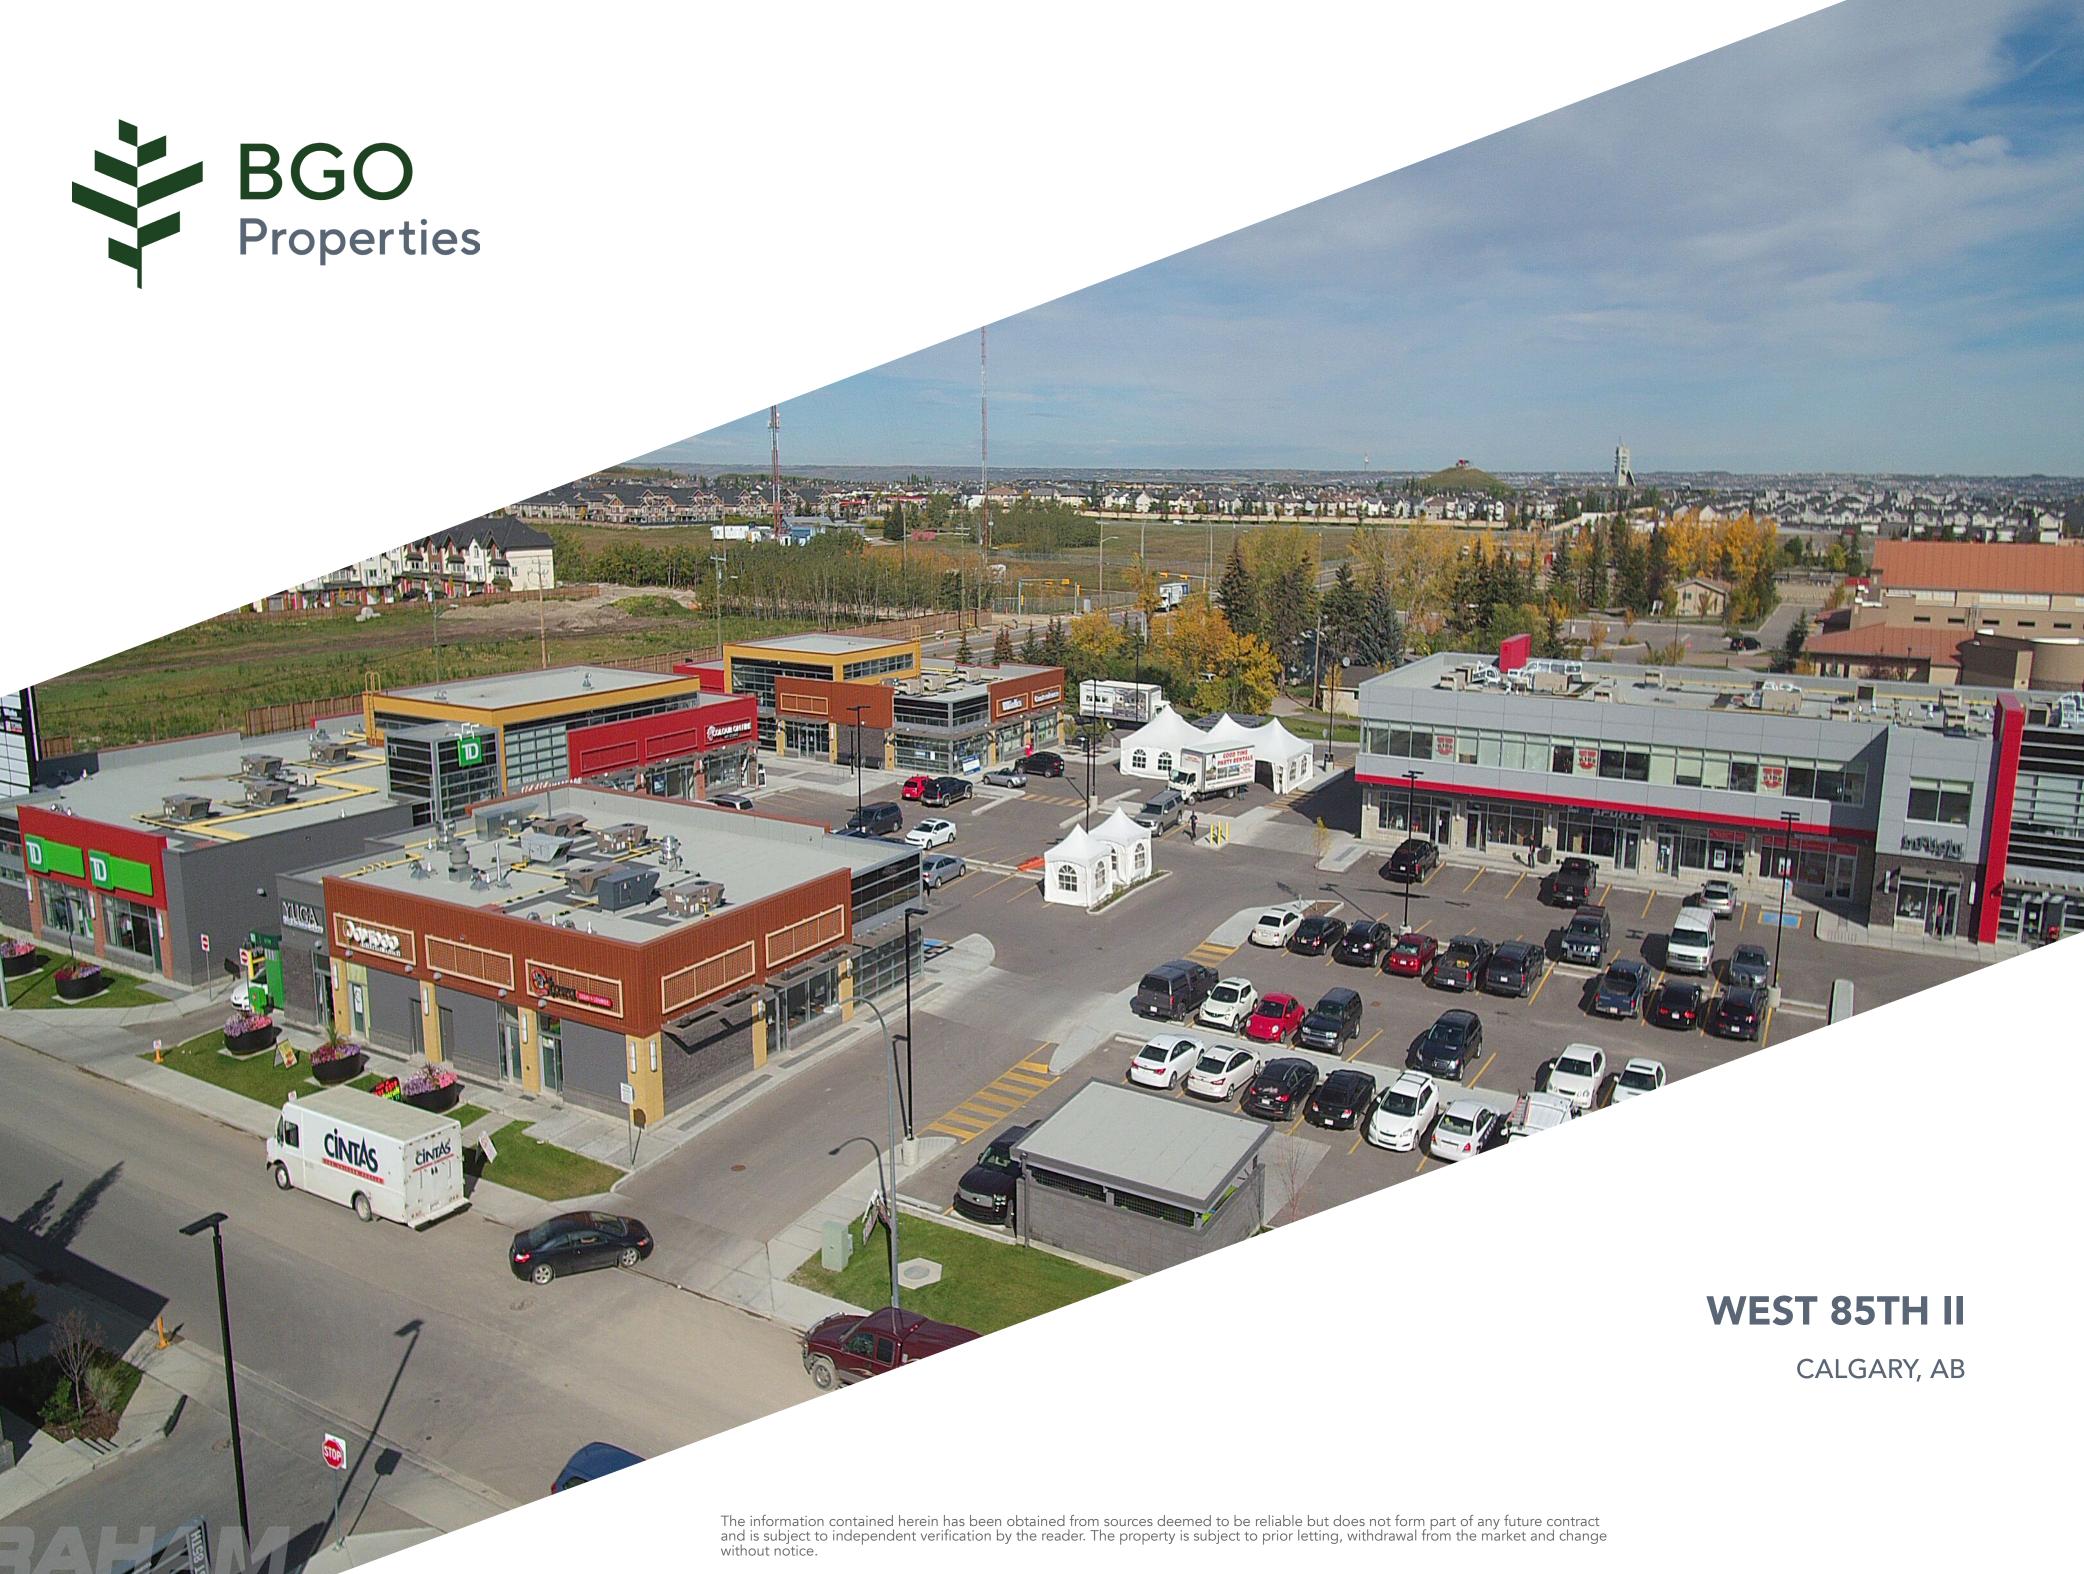

### WEST 85TH II CALGARY, AB

West 85th Phase I and II shopping centre offers more than 110,000 square feet of retail and office space located among some of Calgary's most highly sought after, southwest communities. The centres draw from a high-income-earning demographic, and provide convenient access to customers and great exposure for businesses.

- Major co-tenants include: TD, BMO, Mathnasium, Vin Room, Boston Pizza, Global Pet Foods, My Favorite Ice Cream Shoppe, Fueling Brains, First Steps Academy, Club Pilates, Rumble Boxing, Red Bloom Salon, Code Ninjas, Arcadian Massage and The Registry at West 85th.
- Shadow-anchored by Calgary Co-op, Shoppers Drug Mart and No Frills.
- Strong population growth with more than 3,500 homes under construction nearby.
- Convenient access and only 3 minutes from the fullycompleted Stoney Trail Ring Road.

#### ADDRESS

8650 85th Street SW, Calgary, AB

MAJOR INTERSECTION

GLA (SQ. FT)

NUMBER OF STORES AND SERVICES

West 85th Street SW and 8A Avenue SW

41,297 16