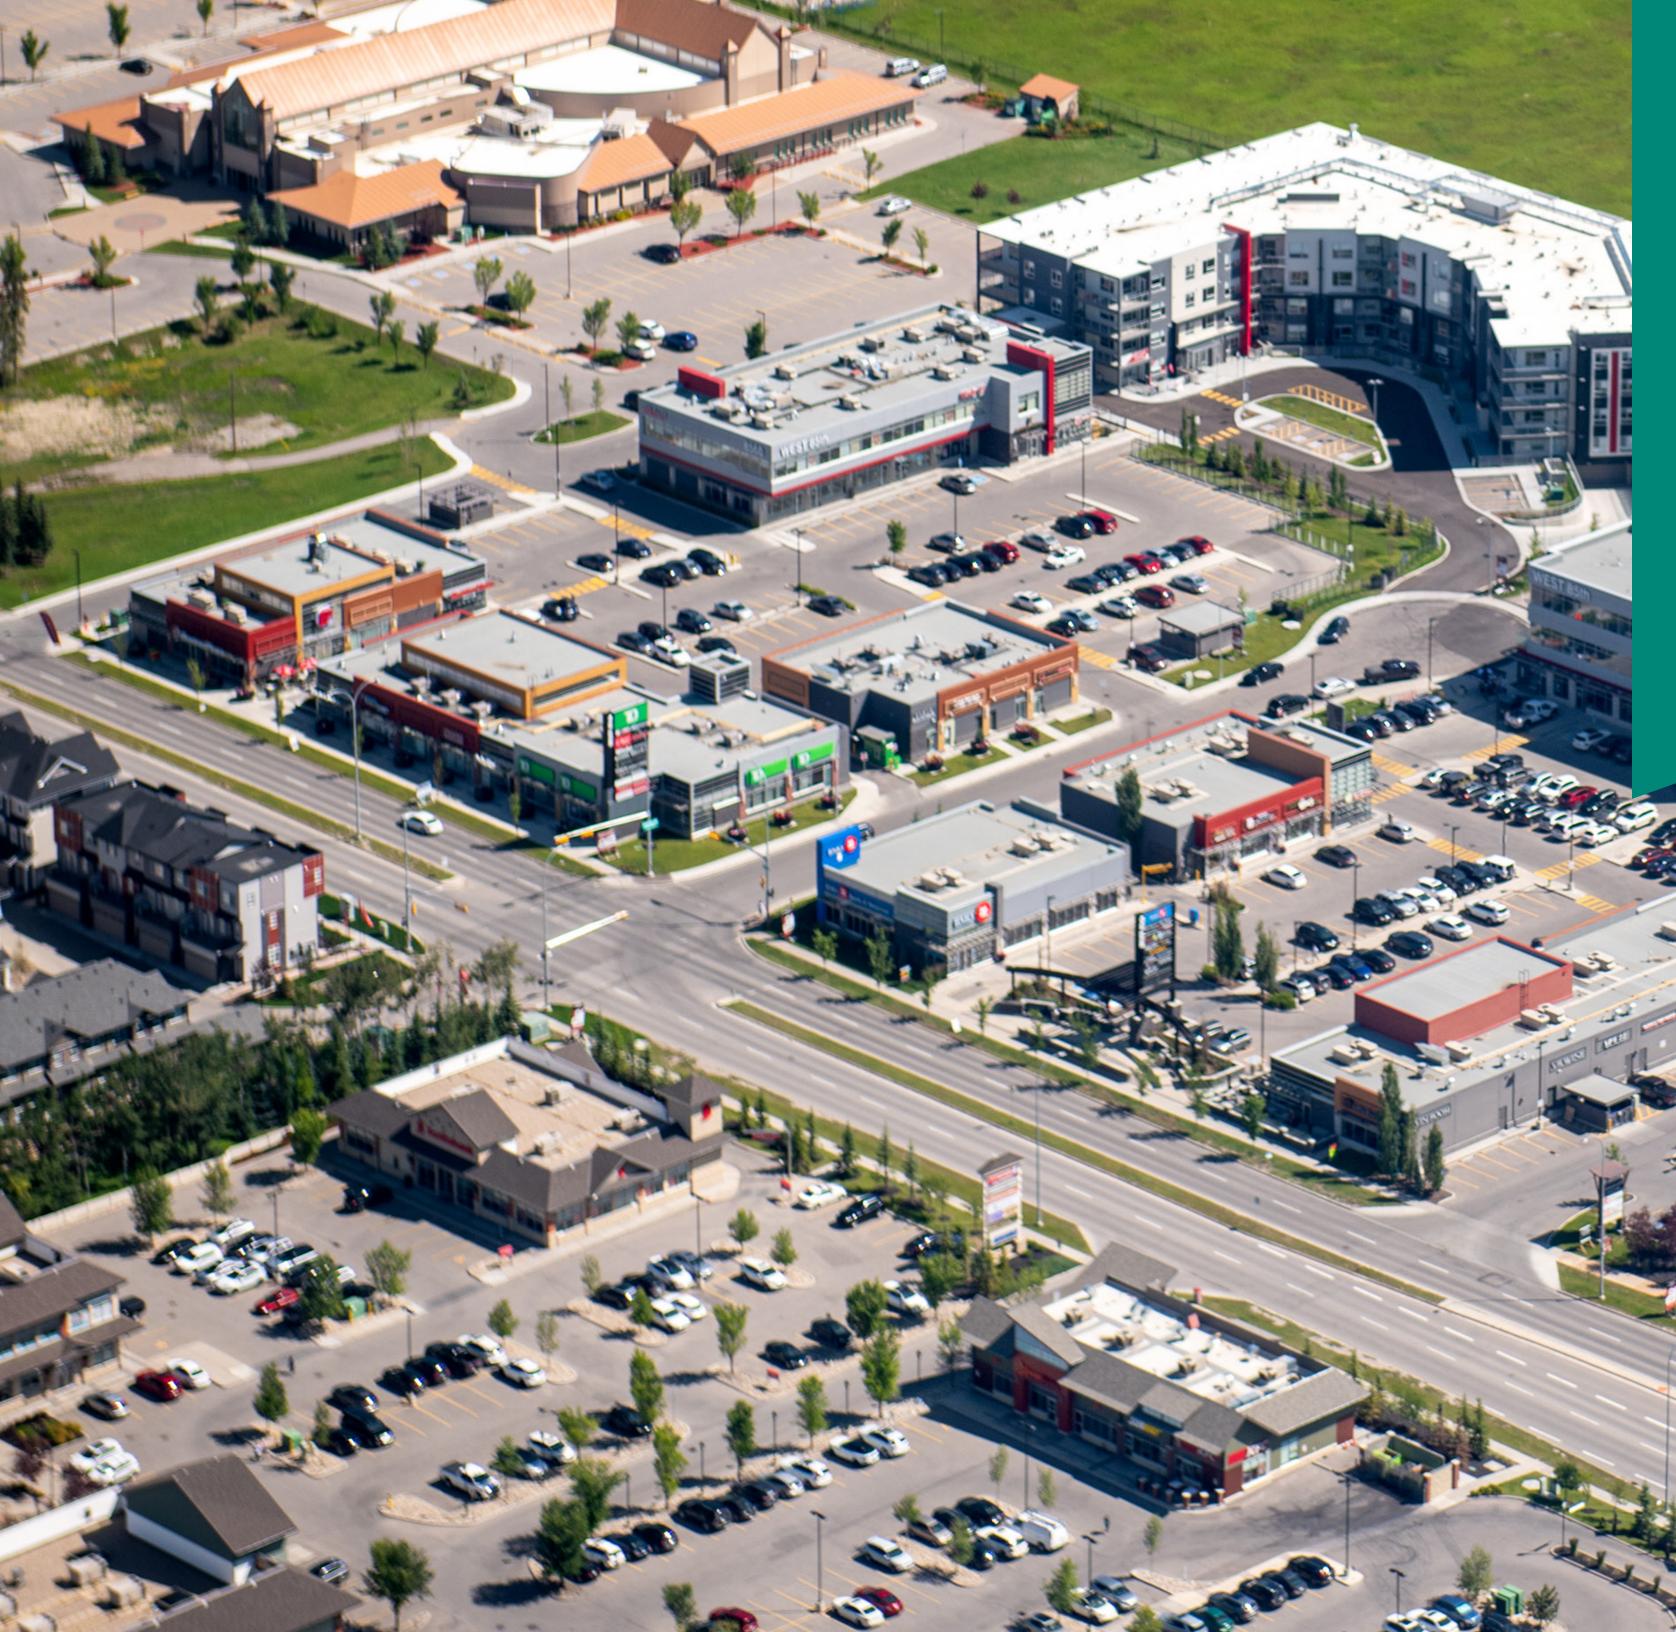

### WEST 85TH II CALGARY, AB

West 85th Phase I and II shopping centre offers more than 110,000 square feet of retail and office space located among some of Calgary's most highly sought after, southwest communities. The centres draw from a high-income-earning demographic, and provide convenient access to customers and great exposure for businesses.

- Major co-tenants include: TD, BMO, Mathnasium, Vin Room, Boston Pizza, Global Pet Foods, My Favorite Ice Cream Shoppe, Fueling Brains, First Steps Academy, Club Pilates, Rumble Boxing, Red Bloom Salon, Code Ninjas, Arcadian Massage and The Registry at West 85th.
- Shadow-anchored by Calgary Co-op, Shoppers Drug Mart and No Frills.
- Strong population growth with more than 3,500 homes under construction nearby.
- Convenient access and only 3 minutes from the fullycompleted Stoney Trail Ring Road.

#### ADDRESS

8650 85th Street SW, Calgary, AB

MAJOR INTERSECTION

GLA (SQ. FT)

NUMBER OF STORES AND SERVICES

West 85th Street SW and 8A Avenue SW

41,297 16