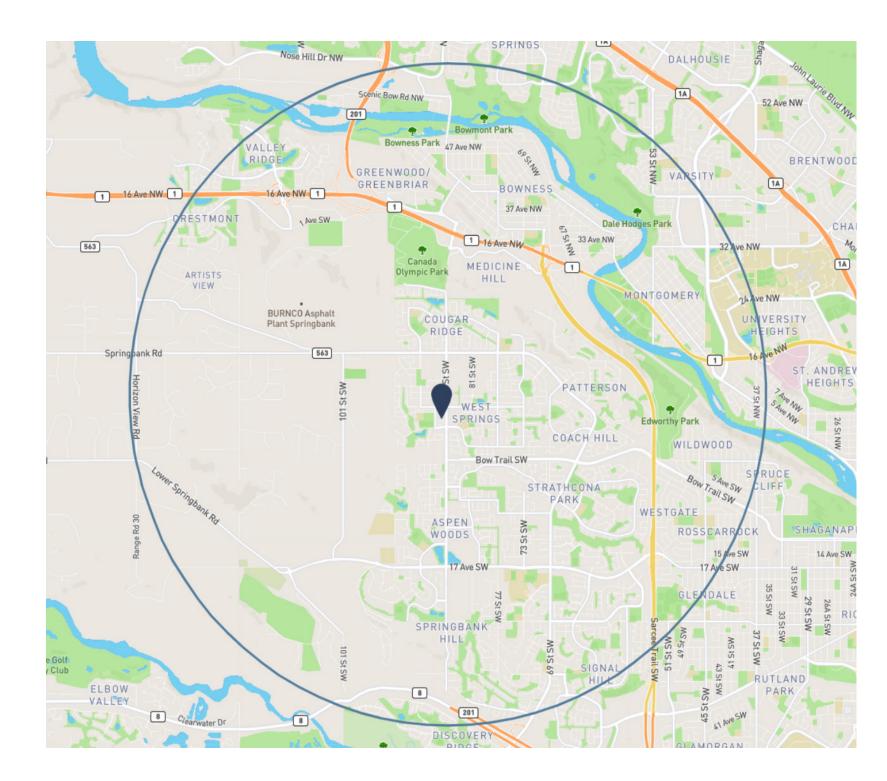

# **DEMOGRAPHICS**

The information contained herein has been obtained from sources deemed to be reliable but does not form part of any future contract and is subject to independent verification by the reader. The property is subject to prior letting, withdrawal from the market and change without notice.

| DISTANCE                          | <b>5 KM</b> |  |
|-----------------------------------|-------------|--|
| FAMILIES WITH CHILDREN            | 51%         |  |
| TRADE AREA POPULATION             | 125,997     |  |
| AVERAGE HOUSEHOLD INCOME          | \$210,772   |  |
| VEHICLES PER DAY - 85TH STREET SW | 22,000      |  |
|                                   |             |  |