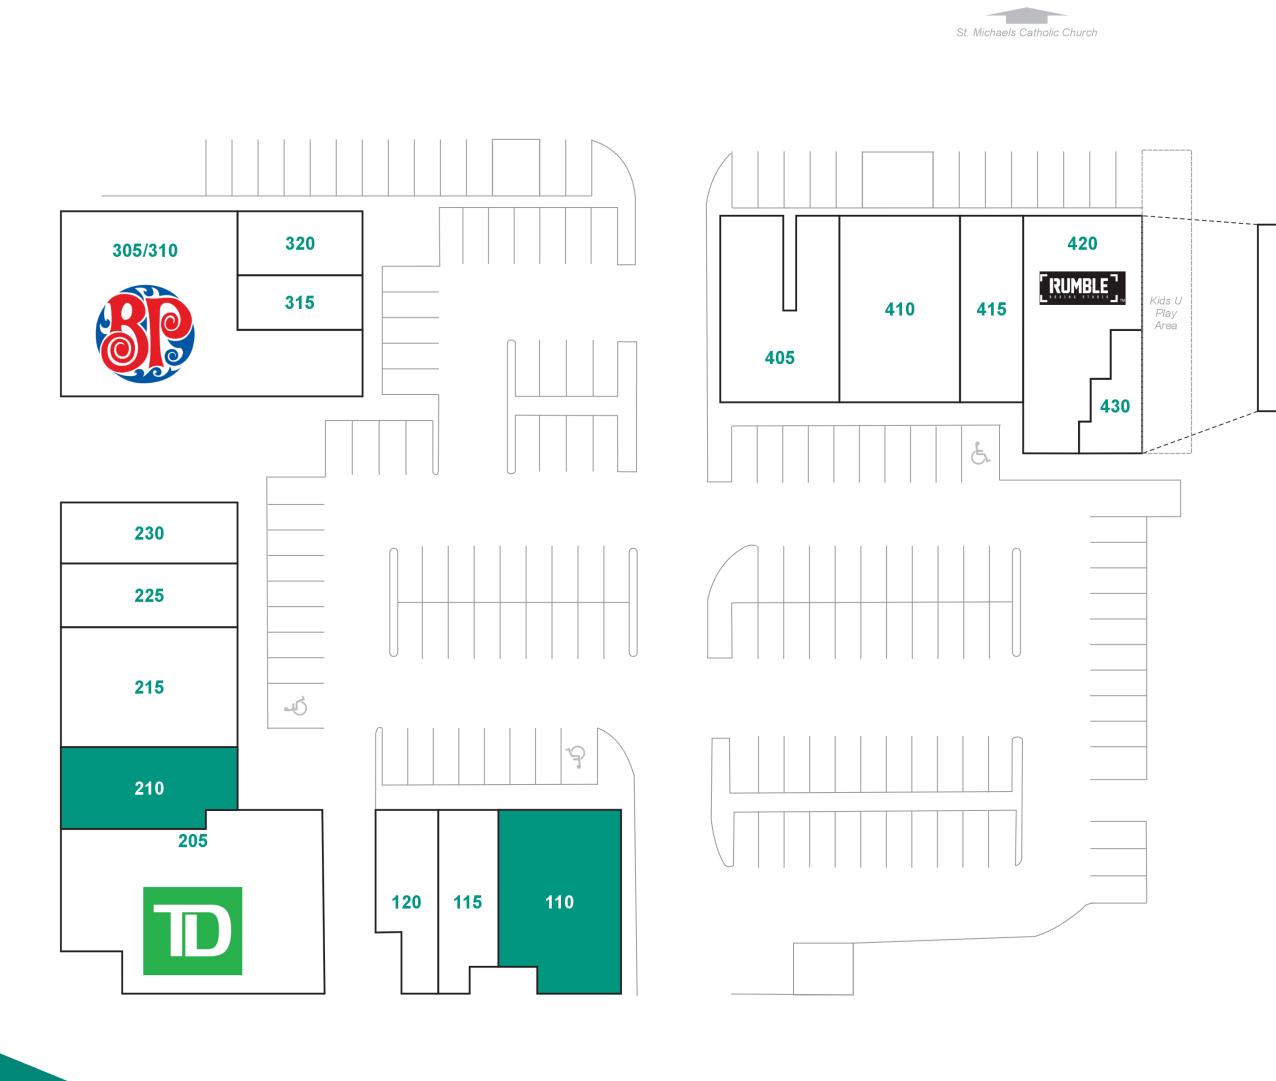

## **SITE PLAN AND TENANT DIRECTORY**

8A Avenue SW

West 85 I 

85 Street SW

fueling brains

| UNIT    | TENANT                          | SQ FT  |
|---------|---------------------------------|--------|
| 110     | Available (Towa Sushi & Lounge) | 2,484  |
| 115     | Fritou Chicken                  | 1,161  |
| 120     | Indie Counterculture            | 1,205  |
| 205     | TD Bank                         | 4,150  |
| 210     | Available (Craft and Confetti)  | 1,735  |
| 215     | Arcadian Massage                | 2,525  |
| 225     | Southwest Veterinary Hospital   | 1,254  |
| 230     | Musicworks Canada               | 1,351  |
| 305/310 | Boston Pizza                    | 4,525  |
| 315     | Fresh Healthy Café              | 824    |
| 320     | Cha Time                        | 901    |
| 405     | Alberta Registry                | 2,284  |
| 410     | Code Ninja                      | 1,929  |
| 415     | Mathnasium                      | 1,631  |
| 420     | Rumble Boxing                   | 2,602  |
| 430     | Fueling Brains Academy          | 10,736 |